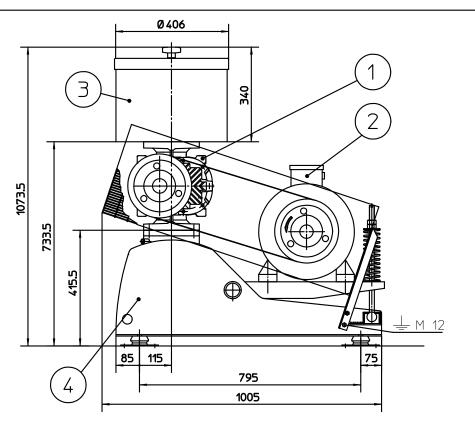

PER RICHIESTE RICAMBI, INDICARE IL NUMERO DI MATRICOLA DELL'UNITA' ROBOX

MANDATA Gas outlet

200 127.5

ROBOX LOBE 🤲

1155

(12)

USCITA VENTILAZIONE Air ventilation outlet

| In case   | of spare parts                                      | s requests, pleas             | se indicat                                    | e the f                        | Robox         | unit's seri               | al number  |                                                                                                                                                                     |             |                       |                       |                |
|-----------|-----------------------------------------------------|-------------------------------|-----------------------------------------------|--------------------------------|---------------|---------------------------|------------|---------------------------------------------------------------------------------------------------------------------------------------------------------------------|-------------|-----------------------|-----------------------|----------------|
| 14        |                                                     | CARTER COPRICI                | CARTER COPRICINGHIA / Beltguard kit           |                                |               |                           |            |                                                                                                                                                                     |             |                       |                       |                |
| 13        |                                                     | RACCORDO ELAS                 | RACCORDO ELASTICO / Elastic connector FLX 100 |                                |               |                           |            |                                                                                                                                                                     | 1           |                       |                       |                |
| 12        |                                                     | KIT LIVELLO OL                | .IO / Dil                                     | level ki                       | t             |                           |            |                                                                                                                                                                     | 1           |                       |                       |                |
| 11        | ,                                                   | TAPPO MANOMET.                | RO / Pre                                      | ssure g                        | nauge p       | olug                      |            |                                                                                                                                                                     | 1           |                       |                       |                |
| 10        |                                                     | VUOTOMETRO /                  |                                               |                                | D63           |                           |            |                                                                                                                                                                     | 1           |                       |                       |                |
| 9         |                                                     | VENTILATORE /                 | Fan                                           |                                |               |                           |            |                                                                                                                                                                     | 1           |                       |                       |                |
| 8         | ,                                                   | RACCORDO ELAS                 | TICO / E                                      | astic c                        | onnect        | or ER 10                  | 00         |                                                                                                                                                                     | 1           |                       |                       |                |
| 7         | ,                                                   | MOTORE ELETTR                 | ICO / Ele                                     | ctric m                        | otor          |                           |            |                                                                                                                                                                     | 1           |                       |                       |                |
| 6         | ,                                                   | TETTO CABINA /                | / Roof po                                     | anel                           |               |                           |            |                                                                                                                                                                     | 1           |                       |                       |                |
| 5         | ,                                                   | PANNELLO POST.                | ERIORE /                                      | Rear p                         | anel          |                           |            |                                                                                                                                                                     | 1           |                       |                       |                |
| 4         | ,                                                   | PANNELLO POST.                | ERIORE IN                                     | IF. / Ini                      | ferior        | rear pane                 | ·l         |                                                                                                                                                                     | 1           |                       |                       |                |
| 3         | ,                                                   | FRONTALINO MAI                | VDMETRI                                       | / From                         | nt pan        | el top                    |            |                                                                                                                                                                     | 1           |                       |                       |                |
| 2         | ,                                                   | PANNELLO FRON                 | TALE / F                                      | ront pa                        | nel           |                           |            |                                                                                                                                                                     | 1           |                       |                       |                |
| 1         | ,                                                   | PIEDE CABINA /                | Base pl                                       | ate                            |               |                           |            |                                                                                                                                                                     | 4           |                       |                       |                |
| Pos.      | N° Disegno                                          | Denominazione N° pezzi N° mod |                                               |                                |               |                           |            | N° modello                                                                                                                                                          |             | teriale               |                       |                |
|           |                                                     |                               |                                               |                                |               |                           |            |                                                                                                                                                                     |             | Smussi<br>non quotati |                       | aggi<br>quotat |
|           |                                                     |                               |                                               |                                |               |                           |            |                                                                                                                                                                     |             | Rugosità              |                       |                |
|           |                                                     |                               |                                               |                                |               |                           |            |                                                                                                                                                                     |             | Ra in um              |                       |                |
|           |                                                     |                               |                                               |                                |               |                           |            |                                                                                                                                                                     |             | Sostituito d          | 21                    |                |
|           |                                                     |                               |                                               |                                |               |                           |            |                                                                                                                                                                     |             | Da ta:                |                       |                |
| A         | Primo caricamento disegno 05/07/22 Worrall 05/07/22 |                               |                                               |                                |               |                           |            | Ivaroni                                                                                                                                                             | Sostituisce |                       |                       |                |
| Mod.N°    |                                                     | Descrizione modifi            | iche                                          |                                |               | Da ta                     | Disegna to | Da ta                                                                                                                                                               | Controllato | Da ta:                |                       |                |
|           | Disegnato                                           | Controllato                   | Appro                                         |                                | Vei           | rif.Norme Quote senza ina |            |                                                                                                                                                                     | icazione di | tolleranza            | Scala                 | (I             |
| Da ta     | 05-07-2022                                          |                               | 05-07-                                        | 2022                           |               |                           |            |                                                                                                                                                                     |             | -                     |                       |                |
| Firma     | Worrall                                             |                               | Ivard                                         | oni                            |               |                           |            |                                                                                                                                                                     |             |                       |                       | <del>( )</del> |
| A termin  | ni di lenne ci riseri                               | viamo la proprietà di         | auesta                                        |                                | 777           | '\/                       |            |                                                                                                                                                                     |             |                       |                       | dice<br>Iifica |
| 1         | della R□BUSCHI                                      | rano la proprieva ar          | 40.03.00                                      | $\mid \mathcal{K} \mathcal{L}$ | $JB\square$   | X                         |            |                                                                                                                                                                     |             |                       | (A)                   |                |
| col divie | to di riprodurlo o                                  | di renderlo noto a            | terzi                                         |                                | 25            | /OI/ D                    | 1/1/00     | , I/TT                                                                                                                                                              | . nr c      | CADICH                |                       |                |
| o a ditt  | e concorrenti sen                                   | za la nostra autori.          | zzazione                                      | <u> </u>                       | JJ/<br>       | CVR                       | V V &U     | + K]/                                                                                                                                                               |             | CARICU                | $\bigcirc$            |                |
|           |                                                     |                               | <b>■</b> ®                                    | DISEG                          | ND _          | 70-                       | 7 / 7      |                                                                                                                                                                     |             | _ Foglio              | $\overline{\bigcirc}$ |                |
|           |                                                     |                               |                                               | 1 10                           | $\mathcal{L}$ | B2 7                      | / 🖂 /,     | ر کر کر کر از ایر کر از ایر کر از ایر از ایر کرد.<br>از ایر کرد کرد ایر کرد ایر ایر کرد ایر کرد ایر ایران ایران کرد ایران کرد ایران کرد ایران کرد ایران کرد ایران ک | '           | )   -                 | $\frac{\circ}{\circ}$ |                |
|           |                                                     |                               |                                               | /V ·                           | / \ .         |                           | U / L      |                                                                                                                                                                     |             |                       | $\bigcirc$            |                |