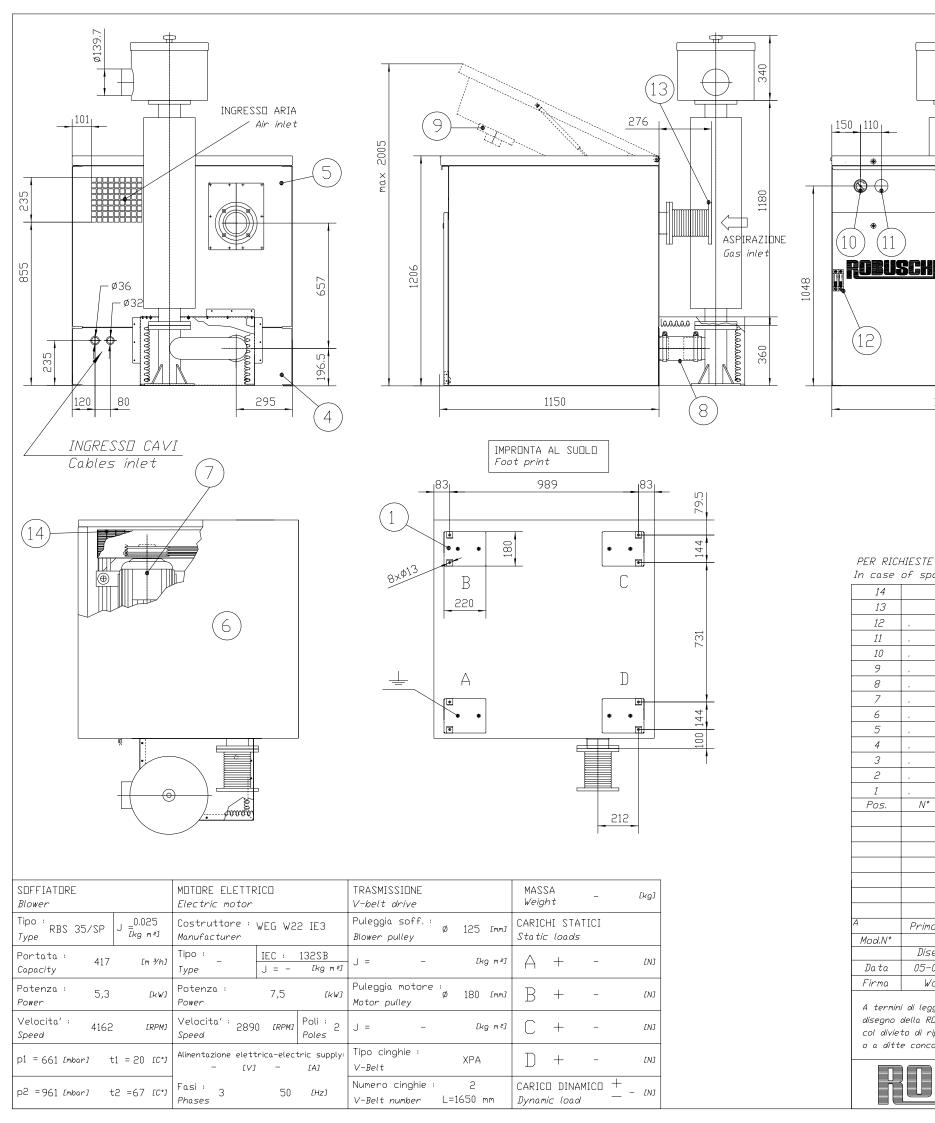

PER RICHIESTE RICAMBI, INDICARE IL NUMERO DI MATRICOLA DELL'UNITA' ROBOX

MANDATA Gas outlet

200 127.5

ROBOX LOBE 🤲

1155

(12)

USCITA VENTILAZIONE Air ventilation outlet

| In case   | of spare parts                                      | s requests, pleas             | se indicat                                    | e the f                        | Robox         | unit's seri               | al number  |                                                                                                                                                                     |             |                       |                       |                |
|-----------|-----------------------------------------------------|-------------------------------|-----------------------------------------------|--------------------------------|---------------|---------------------------|------------|---------------------------------------------------------------------------------------------------------------------------------------------------------------------|-------------|-----------------------|-----------------------|----------------|
| 14        |                                                     | CARTER COPRICI                | CARTER COPRICINGHIA / Beltguard kit           |                                |               |                           |            |                                                                                                                                                                     |             |                       |                       |                |
| 13        |                                                     | RACCORDO ELAS                 | RACCORDO ELASTICO / Elastic connector FLX 100 |                                |               |                           |            |                                                                                                                                                                     | 1           |                       |                       |                |
| 12        |                                                     | KIT LIVELLO OL                | .IO / Dil                                     | level ki                       | t             |                           |            |                                                                                                                                                                     | 1           |                       |                       |                |
| 11        | ,                                                   | TAPPO MANOMET.                | RO / Pre                                      | ssure g                        | nauge p       | olug                      |            |                                                                                                                                                                     | 1           |                       |                       |                |
| 10        |                                                     | VUOTOMETRO /                  |                                               |                                | D63           |                           |            |                                                                                                                                                                     | 1           |                       |                       |                |
| 9         |                                                     | VENTILATORE /                 | Fan                                           |                                |               |                           |            |                                                                                                                                                                     | 1           |                       |                       |                |
| 8         | ,                                                   | RACCORDO ELAS                 | TICO / E                                      | astic c                        | onnect        | or ER 10                  | 00         |                                                                                                                                                                     | 1           |                       |                       |                |
| 7         | ,                                                   | MOTORE ELETTR                 | ICO / Ele                                     | ctric m                        | otor          |                           |            |                                                                                                                                                                     | 1           |                       |                       |                |
| 6         | ,                                                   | TETTO CABINA /                | / Roof po                                     | anel                           |               |                           |            |                                                                                                                                                                     | 1           |                       |                       |                |
| 5         | ,                                                   | PANNELLO POST.                | ERIORE /                                      | Rear p                         | anel          |                           |            |                                                                                                                                                                     | 1           |                       |                       |                |
| 4         | ,                                                   | PANNELLO POST.                | ERIORE IN                                     | IF. / Ini                      | ferior        | rear pane                 | ·l         |                                                                                                                                                                     | 1           |                       |                       |                |
| 3         | ,                                                   | FRONTALINO MAI                | VDMETRI                                       | / From                         | nt pan        | el top                    |            |                                                                                                                                                                     | 1           |                       |                       |                |
| 2         | ,                                                   | PANNELLO FRON                 | TALE / F                                      | ront pa                        | nel           |                           |            |                                                                                                                                                                     | 1           |                       |                       |                |
| 1         | ,                                                   | PIEDE CABINA /                | Base pl                                       | ate                            |               |                           |            |                                                                                                                                                                     | 4           |                       |                       |                |
| Pos.      | N° Disegno                                          | Denominazione N° pezzi N° mod |                                               |                                |               |                           |            | N° modello                                                                                                                                                          |             | teriale               |                       |                |
|           |                                                     |                               |                                               |                                |               |                           |            |                                                                                                                                                                     |             | Smussi<br>non quotati |                       | aggi<br>quotat |
|           |                                                     |                               |                                               |                                |               |                           |            |                                                                                                                                                                     |             | Rugosità              |                       |                |
|           |                                                     |                               |                                               |                                |               |                           |            |                                                                                                                                                                     |             | Ra in um              |                       |                |
|           |                                                     |                               |                                               |                                |               |                           |            |                                                                                                                                                                     |             | Sostituito d          | 21                    |                |
|           |                                                     |                               |                                               |                                |               |                           |            |                                                                                                                                                                     |             | Da ta:                |                       |                |
| A         | Primo caricamento disegno 05/07/22 Worrall 05/07/22 |                               |                                               |                                |               |                           |            | Ivaroni                                                                                                                                                             | Sostituisce |                       |                       |                |
| Mod.N°    |                                                     | Descrizione modifi            | iche                                          |                                |               | Da ta                     | Disegna to | Da ta                                                                                                                                                               | Controllato | Da ta:                |                       |                |
|           | Disegnato                                           | Controllato                   | Appro                                         |                                | Vei           | rif.Norme Quote senza ina |            |                                                                                                                                                                     | icazione di | tolleranza            | Scala                 | (I             |
| Da ta     | 05-07-2022                                          |                               | 05-07-                                        | 2022                           |               |                           |            |                                                                                                                                                                     |             | -                     |                       |                |
| Firma     | Worrall                                             |                               | Ivard                                         | oni                            |               |                           |            |                                                                                                                                                                     |             |                       |                       | <del>( )</del> |
| A termin  | ni di lenne ci riseri                               | viamo la proprietà di         | auesta                                        |                                | 777           | '\/                       |            |                                                                                                                                                                     |             |                       |                       | dice<br>Iifica |
| 1         | della R□BUSCHI                                      | rano la proprieva ar          | 40.03.00                                      | $\mid \mathcal{K} \mathcal{L}$ | $JB\square$   | X                         |            |                                                                                                                                                                     |             |                       | (A)                   |                |
| col divie | to di riprodurlo o                                  | di renderlo noto a            | terzi                                         |                                | 25            | /OI/ D                    | 1/1/00     | , I/TT                                                                                                                                                              | . nr c      | CADICH                |                       |                |
| o a ditt  | e concorrenti sen                                   | za la nostra autori.          | zzazione                                      | <u> </u>                       | JJ/<br>       | CVR                       | V V &U     | + K]/                                                                                                                                                               |             | CARICU                | $\bigcirc$            |                |
|           |                                                     |                               | <b>■</b> ®                                    | DISEG                          | ND _          | 70-                       | 7 / 7      |                                                                                                                                                                     |             | _ Foglio              | $\overline{\bigcirc}$ |                |
|           |                                                     |                               |                                               | 1 10                           | $\mathcal{L}$ | B2 7                      | / 🖂 /,     | ر کر کر کر از ایر کر از ایر کر از ایر از ایر کرد.<br>از ایر کرد کرد ایر کرد ایر ایر کرد ایر کرد ایر ایران ایران کرد ایران کرد ایران کرد ایران کرد ایران کرد ایران ک | '           | )   -                 | $\frac{\circ}{\circ}$ |                |
|           |                                                     |                               |                                               | /V ·                           | / \ .         |                           | U / L      |                                                                                                                                                                     |             |                       | $\bigcirc$            |                |