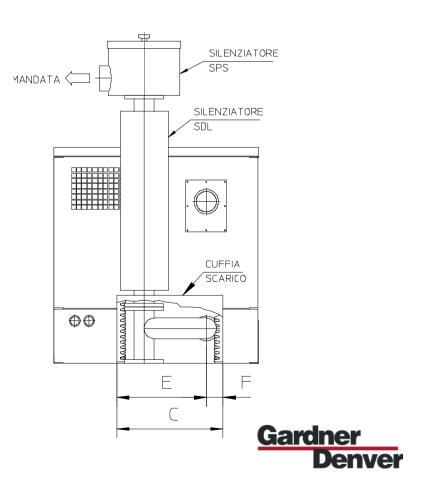

## Robox Evolution – optional features additional silencing kit

- available helping customers in dumping process pipeline noise (resonances, reverberation)
- adviced for vacuum application noise and safety reasons (configuration /V and /DV)
- w/o silencer kit, the SPL output data on ES exec is not the one coming from the selection software