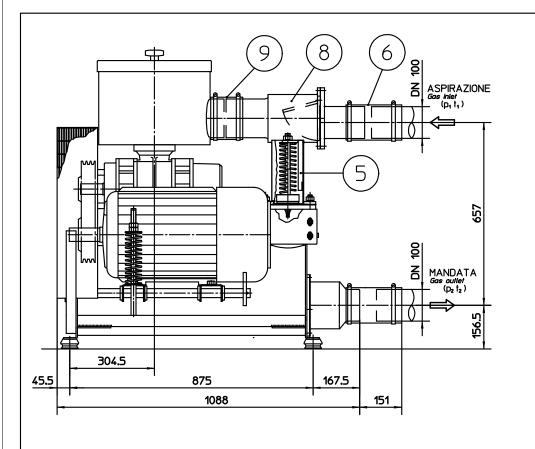

PER RICHIESTE RICAMBI, INDICARE IL NUMERO DI MATRICOLA DELL'UNITA' ROBOX

MANDATA Gas outlet

200 127.5

ROBOX LOBE 🤲

1155

(12)

USCITA VENTILAZIONE Air ventilation outlet

| In case   | of spare parts                                      | s requests, pleas             | se indicat                                    | e the f                        | Robox         | unit's seri               | al number  |                                                                                                                                                                     |             |                       |                       |                |
|-----------|-----------------------------------------------------|-------------------------------|-----------------------------------------------|--------------------------------|---------------|---------------------------|------------|---------------------------------------------------------------------------------------------------------------------------------------------------------------------|-------------|-----------------------|-----------------------|----------------|
| 14        |                                                     | CARTER COPRICI                | CARTER COPRICINGHIA / Beltguard kit           |                                |               |                           |            |                                                                                                                                                                     |             |                       |                       |                |
| 13        |                                                     | RACCORDO ELAS                 | RACCORDO ELASTICO / Elastic connector FLX 100 |                                |               |                           |            |                                                                                                                                                                     | 1           |                       |                       |                |
| 12        |                                                     | KIT LIVELLO OL                | .IO / Dil                                     | level ki                       | t             |                           |            |                                                                                                                                                                     | 1           |                       |                       |                |
| 11        | ,                                                   | TAPPO MANOMET.                | RO / Pre                                      | ssure g                        | nauge p       | olug                      |            |                                                                                                                                                                     | 1           |                       |                       |                |
| 10        |                                                     | VUOTOMETRO /                  |                                               |                                | D63           |                           |            |                                                                                                                                                                     | 1           |                       |                       |                |
| 9         |                                                     | VENTILATORE /                 | Fan                                           |                                |               |                           |            |                                                                                                                                                                     | 1           |                       |                       |                |
| 8         | ,                                                   | RACCORDO ELAS                 | TICO / E                                      | astic c                        | onnect        | or ER 10                  | 00         |                                                                                                                                                                     | 1           |                       |                       |                |
| 7         | ,                                                   | MOTORE ELETTR                 | ICO / Ele                                     | ctric m                        | otor          |                           |            |                                                                                                                                                                     | 1           |                       |                       |                |
| 6         | ,                                                   | TETTO CABINA /                | / Roof po                                     | anel                           |               |                           |            |                                                                                                                                                                     | 1           |                       |                       |                |
| 5         | ,                                                   | PANNELLO POST.                | ERIORE /                                      | Rear p                         | anel          |                           |            |                                                                                                                                                                     | 1           |                       |                       |                |
| 4         | ,                                                   | PANNELLO POST.                | ERIORE IN                                     | IF. / Ini                      | ferior        | rear pane                 | ·l         |                                                                                                                                                                     | 1           |                       |                       |                |
| 3         | ,                                                   | FRONTALINO MAI                | VDMETRI                                       | / From                         | nt pan        | el top                    |            |                                                                                                                                                                     | 1           |                       |                       |                |
| 2         | ,                                                   | PANNELLO FRON                 | TALE / F                                      | ront pa                        | nel           |                           |            |                                                                                                                                                                     | 1           |                       |                       |                |
| 1         | ,                                                   | PIEDE CABINA /                | Base pl                                       | ate                            |               |                           |            |                                                                                                                                                                     | 4           |                       |                       |                |
| Pos.      | N° Disegno                                          | Denominazione N° pezzi N° mod |                                               |                                |               |                           |            | N° modello                                                                                                                                                          |             | teriale               |                       |                |
|           |                                                     |                               |                                               |                                |               |                           |            |                                                                                                                                                                     |             | Smussi<br>non quotati |                       | aggi<br>quotat |
|           |                                                     |                               |                                               |                                |               |                           |            |                                                                                                                                                                     |             | Rugosità              |                       |                |
|           |                                                     |                               |                                               |                                |               |                           |            |                                                                                                                                                                     |             | Ra in um              |                       |                |
|           |                                                     |                               |                                               |                                |               |                           |            |                                                                                                                                                                     |             | Sostituito d          | 21                    |                |
|           |                                                     |                               |                                               |                                |               |                           |            |                                                                                                                                                                     |             | Da ta:                |                       |                |
| A         | Primo caricamento disegno 05/07/22 Worrall 05/07/22 |                               |                                               |                                |               |                           |            | Ivaroni                                                                                                                                                             | Sostituisce |                       |                       |                |
| Mod.N°    |                                                     | Descrizione modifi            | iche                                          |                                |               | Da ta                     | Disegna to | Da ta                                                                                                                                                               | Controllato | Da ta:                |                       |                |
|           | Disegnato                                           | Controllato                   | Appro                                         |                                | Vei           | rif.Norme Quote senza ina |            |                                                                                                                                                                     | icazione di | tolleranza            | Scala                 | (I             |
| Da ta     | 05-07-2022                                          |                               | 05-07-                                        | 2022                           |               |                           |            |                                                                                                                                                                     |             | -                     |                       |                |
| Firma     | Worrall                                             |                               | Ivard                                         | oni                            |               |                           |            |                                                                                                                                                                     |             |                       |                       | <del>( )</del> |
| A termin  | ni di lenne ci riseri                               | viamo la proprietà di         | auesta                                        |                                | 777           | '\/                       |            |                                                                                                                                                                     |             |                       |                       | dice<br>Iifica |
| 1         | della R□BUSCHI                                      | rano la proprieva ar          | 40.03.00                                      | $\mid \mathcal{K} \mathcal{L}$ | $JB\square$   | X                         |            |                                                                                                                                                                     |             |                       | (A)                   |                |
| col divie | to di riprodurlo o                                  | di renderlo noto a            | terzi                                         |                                | 25            | /OI/ D                    | 1/1/00     | , I/TT                                                                                                                                                              | . nr c      | CADICH                |                       |                |
| o a ditt  | e concorrenti sen                                   | za la nostra autori.          | zzazione                                      | <u> </u>                       | JJ/<br>       | CVR                       | V V &U     | + K]/                                                                                                                                                               |             | CARICU                | $\bigcirc$            |                |
|           |                                                     |                               | <b>■</b> ®                                    | DISEG                          | ND _          | 70-                       | 7 / 7      |                                                                                                                                                                     |             | _ Foglio              | $\overline{\bigcirc}$ |                |
|           |                                                     |                               |                                               | 1 10                           | $\mathcal{L}$ | B2 7                      | / 🖂 /,     | ر کر کر کر از ایر کر از ایر کر از ایر از ایر کرد.<br>از ایر کرد کرد ایر کرد ایر ایر کرد ایر کرد ایر ایران ایران کرد ایران کرد ایران کرد ایران کرد ایران کرد ایران ک | '           | )   -                 | $\frac{\circ}{\circ}$ |                |
|           |                                                     |                               |                                               | /V ·                           | / \ .         |                           | U / L      |                                                                                                                                                                     |             |                       | $\bigcirc$            |                |