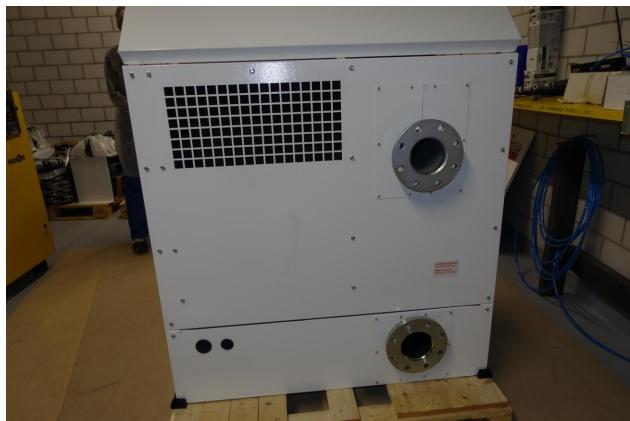

PER RICHIESTE RICAMBI, INDICARE IL NUMERO DI MATRICOLA DELL'UNITA' ROBOX

MANDATA Gas outlet

200 127.5

ROBOX LOBE 🤲

1155

(12)

USCITA VENTILAZIONE Air ventilation outlet

| In case   | of spare parts                                      | s requests, pleas             | se indicat                                    | e the f                        | Robox         | unit's seri               | al number  |                                                                                                                                                                     |             |                       |                       |                |
|-----------|-----------------------------------------------------|-------------------------------|-----------------------------------------------|--------------------------------|---------------|---------------------------|------------|---------------------------------------------------------------------------------------------------------------------------------------------------------------------|-------------|-----------------------|-----------------------|----------------|
| 14        |                                                     | CARTER COPRICI                | CARTER COPRICINGHIA / Beltguard kit           |                                |               |                           |            |                                                                                                                                                                     |             |                       |                       |                |
| 13        |                                                     | RACCORDO ELAS                 | RACCORDO ELASTICO / Elastic connector FLX 100 |                                |               |                           |            |                                                                                                                                                                     | 1           |                       |                       |                |
| 12        |                                                     | KIT LIVELLO OL                | .IO / Dil                                     | level ki                       | t             |                           |            |                                                                                                                                                                     | 1           |                       |                       |                |
| 11        | ,                                                   | TAPPO MANOMET.                | RO / Pre                                      | ssure g                        | nauge p       | olug                      |            |                                                                                                                                                                     | 1           |                       |                       |                |
| 10        |                                                     | VUOTOMETRO /                  |                                               |                                | D63           |                           |            |                                                                                                                                                                     | 1           |                       |                       |                |
| 9         |                                                     | VENTILATORE /                 | Fan                                           |                                |               |                           |            |                                                                                                                                                                     | 1           |                       |                       |                |
| 8         | ,                                                   | RACCORDO ELAS                 | TICO / E                                      | astic c                        | onnect        | or ER 10                  | 00         |                                                                                                                                                                     | 1           |                       |                       |                |
| 7         | ,                                                   | MOTORE ELETTR                 | ICO / Ele                                     | ctric m                        | otor          |                           |            |                                                                                                                                                                     | 1           |                       |                       |                |
| 6         | ,                                                   | TETTO CABINA /                | / Roof po                                     | anel                           |               |                           |            |                                                                                                                                                                     | 1           |                       |                       |                |
| 5         | ,                                                   | PANNELLO POST.                | ERIORE /                                      | Rear p                         | anel          |                           |            |                                                                                                                                                                     | 1           |                       |                       |                |
| 4         | ,                                                   | PANNELLO POST.                | ERIORE IN                                     | IF. / Ini                      | ferior        | rear pane                 | ·l         |                                                                                                                                                                     | 1           |                       |                       |                |
| 3         | ,                                                   | FRONTALINO MAI                | VDMETRI                                       | / From                         | nt pan        | el top                    |            |                                                                                                                                                                     | 1           |                       |                       |                |
| 2         | ,                                                   | PANNELLO FRON                 | TALE / F                                      | ront pa                        | nel           |                           |            |                                                                                                                                                                     | 1           |                       |                       |                |
| 1         | ,                                                   | PIEDE CABINA /                | Base pl                                       | ate                            |               |                           |            |                                                                                                                                                                     | 4           |                       |                       |                |
| Pos.      | N° Disegno                                          | Denominazione N° pezzi N° mod |                                               |                                |               |                           |            | N° modello                                                                                                                                                          |             | teriale               |                       |                |
|           |                                                     |                               |                                               |                                |               |                           |            |                                                                                                                                                                     |             | Smussi<br>non quotati |                       | aggi<br>quotat |
|           |                                                     |                               |                                               |                                |               |                           |            |                                                                                                                                                                     |             | Rugosità              |                       |                |
|           |                                                     |                               |                                               |                                |               |                           |            |                                                                                                                                                                     |             | Ra in um              |                       |                |
|           |                                                     |                               |                                               |                                |               |                           |            |                                                                                                                                                                     |             | Sostituito d          | 21                    |                |
|           |                                                     |                               |                                               |                                |               |                           |            |                                                                                                                                                                     |             | Da ta:                |                       |                |
| A         | Primo caricamento disegno 05/07/22 Worrall 05/07/22 |                               |                                               |                                |               |                           |            | Ivaroni                                                                                                                                                             | Sostituisce |                       |                       |                |
| Mod.N°    |                                                     | Descrizione modifi            | iche                                          |                                |               | Da ta                     | Disegna to | Da ta                                                                                                                                                               | Controllato | Da ta:                |                       |                |
|           | Disegnato                                           | Controllato                   | Appro                                         |                                | Vei           | rif.Norme Quote senza ina |            |                                                                                                                                                                     | icazione di | tolleranza            | Scala                 | (I             |
| Da ta     | 05-07-2022                                          |                               | 05-07-                                        | 2022                           |               |                           |            |                                                                                                                                                                     |             | -                     |                       |                |
| Firma     | Worrall                                             |                               | Ivard                                         | oni                            |               |                           |            |                                                                                                                                                                     |             |                       |                       | <del>( )</del> |
| A termin  | ni di lenne ci riseri                               | viamo la proprietà di         | auesta                                        |                                | 777           | '\/                       |            |                                                                                                                                                                     |             |                       |                       | dice<br>Iifica |
| 1         | della R□BUSCHI                                      | rano la proprieva ar          | 40.03.00                                      | $\mid \mathcal{K} \mathcal{L}$ | $JB\square$   | X                         |            |                                                                                                                                                                     |             |                       | (A)                   |                |
| col divie | to di riprodurlo o                                  | di renderlo noto a            | terzi                                         |                                | 25            | /OI/ D                    | 1/1/00     | , I/TT                                                                                                                                                              | . nr c      | CADICH                |                       |                |
| o a ditt  | e concorrenti sen                                   | za la nostra autori.          | zzazione                                      | <u> </u>                       | JJ/<br>       | CVR                       | V V &U     | + K]/                                                                                                                                                               |             | CARICU                | $\bigcirc$            |                |
|           |                                                     |                               | <b>■</b> ®                                    | DISEG                          | ND _          | 70-                       | 7 / 7      |                                                                                                                                                                     |             | _ Foglio              | $\overline{\bigcirc}$ |                |
|           |                                                     |                               |                                               | 1 10                           | $\mathcal{L}$ | B2 7                      | / 🖂 /,     | ر کر کر کر از ایر کر از ایر کر از ایر از ایر کرد.<br>از ایر کرد کرد ایر کرد ایر ایر کرد ایر کرد ایر ایران ایران کرد ایران کرد ایران کرد ایران کرد ایران کرد ایران ک | '           | )   -                 | $\frac{\circ}{\circ}$ |                |
|           |                                                     |                               |                                               | /V ·                           | / \ .         |                           | U / L      |                                                                                                                                                                     |             |                       | $\bigcirc$            |                |