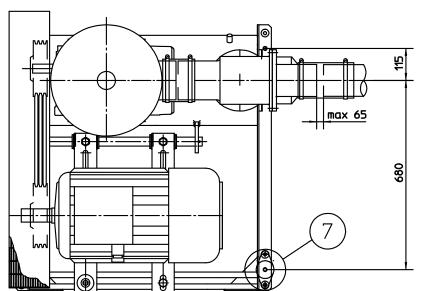

PER RICHIESTE RICAMBI, INDICARE IL NUMERO DI MATRICOLA DELL'UNITA' ROBOX

MANDATA Gas outlet

200 127.5

ROBOX LOBE 🤲

1155

(12)

USCITA VENTILAZIONE Air ventilation outlet

| In case   | of spare parts                                      | s requests, pleas             | se indicat                                    | e the f                        | Robox         | unit's seri               | al number  |                                                                                                                                                                     |             |                       |                       |                |
|-----------|-----------------------------------------------------|-------------------------------|-----------------------------------------------|--------------------------------|---------------|---------------------------|------------|---------------------------------------------------------------------------------------------------------------------------------------------------------------------|-------------|-----------------------|-----------------------|----------------|
| 14        |                                                     | CARTER COPRICI                | CARTER COPRICINGHIA / Beltguard kit           |                                |               |                           |            |                                                                                                                                                                     |             |                       |                       |                |
| 13        |                                                     | RACCORDO ELAS                 | RACCORDO ELASTICO / Elastic connector FLX 100 |                                |               |                           |            |                                                                                                                                                                     | 1           |                       |                       |                |
| 12        |                                                     | KIT LIVELLO OL                | .IO / Dil                                     | level ki                       | t             |                           |            |                                                                                                                                                                     | 1           |                       |                       |                |
| 11        | ,                                                   | TAPPO MANOMET.                | RO / Pre                                      | ssure g                        | nauge p       | olug                      |            |                                                                                                                                                                     | 1           |                       |                       |                |
| 10        |                                                     | VUOTOMETRO /                  |                                               |                                | D63           |                           |            |                                                                                                                                                                     | 1           |                       |                       |                |
| 9         |                                                     | VENTILATORE /                 | Fan                                           |                                |               |                           |            |                                                                                                                                                                     | 1           |                       |                       |                |
| 8         | ,                                                   | RACCORDO ELAS                 | TICO / E                                      | astic c                        | onnect        | or ER 10                  | 00         |                                                                                                                                                                     | 1           |                       |                       |                |
| 7         | ,                                                   | MOTORE ELETTR                 | ICO / Ele                                     | ctric m                        | otor          |                           |            |                                                                                                                                                                     | 1           |                       |                       |                |
| 6         | ,                                                   | TETTO CABINA /                | / Roof po                                     | anel                           |               |                           |            |                                                                                                                                                                     | 1           |                       |                       |                |
| 5         | ,                                                   | PANNELLO POST.                | ERIORE /                                      | Rear p                         | anel          |                           |            |                                                                                                                                                                     | 1           |                       |                       |                |
| 4         | ,                                                   | PANNELLO POST.                | ERIORE IN                                     | IF. / Ini                      | ferior        | rear pane                 | ·l         |                                                                                                                                                                     | 1           |                       |                       |                |
| 3         | ,                                                   | FRONTALINO MAI                | VDMETRI                                       | / From                         | nt pan        | el top                    |            |                                                                                                                                                                     | 1           |                       |                       |                |
| 2         | ,                                                   | PANNELLO FRON                 | TALE / F                                      | ront pa                        | nel           |                           |            |                                                                                                                                                                     | 1           |                       |                       |                |
| 1         | ,                                                   | PIEDE CABINA /                | Base pl                                       | ate                            |               |                           |            |                                                                                                                                                                     | 4           |                       |                       |                |
| Pos.      | N° Disegno                                          | Denominazione N° pezzi N° mod |                                               |                                |               |                           |            | N° modello                                                                                                                                                          |             | teriale               |                       |                |
|           |                                                     |                               |                                               |                                |               |                           |            |                                                                                                                                                                     |             | Smussi<br>non quotati |                       | aggi<br>quotat |
|           |                                                     |                               |                                               |                                |               |                           |            |                                                                                                                                                                     |             | Rugosità              |                       |                |
|           |                                                     |                               |                                               |                                |               |                           |            |                                                                                                                                                                     |             | Ra in um              |                       |                |
|           |                                                     |                               |                                               |                                |               |                           |            |                                                                                                                                                                     |             | Sostituito d          | 21                    |                |
|           |                                                     |                               |                                               |                                |               |                           |            |                                                                                                                                                                     |             | Da ta:                |                       |                |
| A         | Primo caricamento disegno 05/07/22 Worrall 05/07/22 |                               |                                               |                                |               |                           |            | Ivaroni                                                                                                                                                             | Sostituisce |                       |                       |                |
| Mod.N°    |                                                     | Descrizione modifi            | iche                                          |                                |               | Da ta                     | Disegna to | Da ta                                                                                                                                                               | Controllato | Da ta:                |                       |                |
|           | Disegnato                                           | Controllato                   | Appro                                         |                                | Vei           | rif.Norme Quote senza ina |            |                                                                                                                                                                     | icazione di | tolleranza            | Scala                 | (I             |
| Da ta     | 05-07-2022                                          |                               | 05-07-                                        | 2022                           |               |                           |            |                                                                                                                                                                     |             | -                     |                       |                |
| Firma     | Worrall                                             |                               | Ivard                                         | oni                            |               |                           |            |                                                                                                                                                                     |             |                       |                       | <del>( )</del> |
| A termin  | ni di lenne ci riseri                               | viamo la proprietà di         | auesta                                        |                                | 777           | '\/                       |            |                                                                                                                                                                     |             |                       |                       | dice<br>Iifica |
| 1         | della R□BUSCHI                                      | rano la proprieva ar          | 40.03.00                                      | $\mid \mathcal{K} \mathcal{L}$ | $JB\square$   | X                         |            |                                                                                                                                                                     |             |                       | (A)                   |                |
| col divie | to di riprodurlo o                                  | di renderlo noto a            | terzi                                         |                                | 25            | /OI/ D                    | 1/1/00     | , I/TT                                                                                                                                                              | . nr c      | CADICH                |                       |                |
| o a ditt  | e concorrenti sen                                   | za la nostra autori.          | zzazione                                      | <u> </u>                       | JJ/<br>       | CVR                       | V V &U     | + K]/                                                                                                                                                               |             | CARICU                | $\bigcirc$            |                |
|           |                                                     |                               | <b>■</b> ®                                    | DISEG                          | ND _          | 70-                       | 7 / 7      |                                                                                                                                                                     |             | _ Foglio              | $\overline{\bigcirc}$ |                |
|           |                                                     |                               |                                               | 1 10                           | $\mathcal{L}$ | B2 7                      | / 🖂 /,     | ر کر کر کر از ایر کر از ایر کر از ایر از ایر کرد.<br>از ایر کرد کرد ایر کرد ایر ایر کرد ایر کرد ایر ایران ایران کرد ایران کرد ایران کرد ایران کرد ایران کرد ایران ک | '           | )   -                 | $\frac{\circ}{\circ}$ |                |
|           |                                                     |                               |                                               | /V ·                           | / \ .         |                           | U / L      |                                                                                                                                                                     |             |                       | $\bigcirc$            |                |