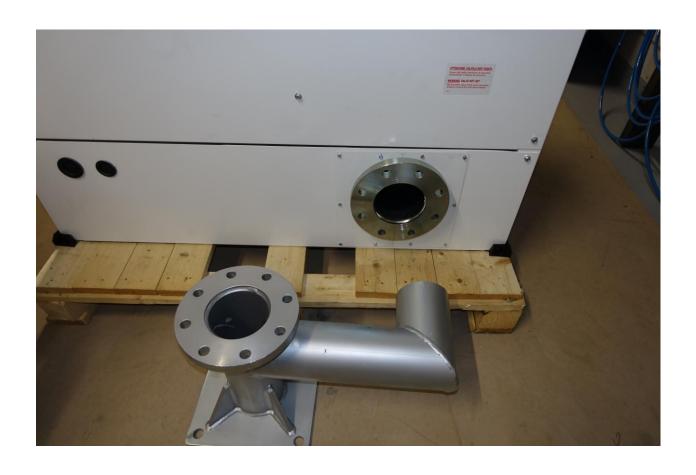

| 9         | 322273-0958          | RACCORDO ELA                                                 | STICO / L                                    | Elastic c  | onnect     | or ER 12    | ?5                                    |      | 1                                       |                |                     |
|-----------|----------------------|--------------------------------------------------------------|----------------------------------------------|------------|------------|-------------|---------------------------------------|------|-----------------------------------------|----------------|---------------------|
| 8         | 323208-0134          | RACCORDO A TRE VIE / T rest connection T125x080x100          |                                              |            |            |             |                                       |      | 1                                       |                |                     |
| 7         | 202349-0000          | SOPPORTI ANTIVIBRANTI / Shock insulatina feet RA 125 EMB/M12 |                                              |            |            |             |                                       | 4    |                                         |                |                     |
| 6         | 187791-0958          | RACCORDO ELA                                                 | RACCORDO ELASTICO / Elastic connector ER 100 |            |            |             |                                       |      | 1                                       |                |                     |
| 5         | 278278-0080          | VALVOLA DI SI                                                | CUREZZA                                      | / Safety   | y valve    | RVV 8       | 30                                    |      | 1                                       |                |                     |
| 4         | 323038-0929          | SILENZIATORE                                                 | BASE / B                                     | Base silei | ncer       |             |                                       |      | 1                                       |                |                     |
| 3         | 267320-4065          | SILENZIATORE                                                 | SILENZIATORE FILTRO / Inlet silencer SPF 80  |            |            |             |                                       |      |                                         |                |                     |
| 2         |                      | MOTORE ELETT                                                 | RICO / El                                    | lectric mo | otor       |             |                                       |      | 1                                       |                |                     |
| 1         | 273667-4001          | SOFFIATORE /                                                 | Blower                                       | RBS 35     | 5/F        |             |                                       |      | 1                                       |                |                     |
| Pos.      | N° Disegno           |                                                              |                                              | Denom      | ninazion   | е           |                                       |      | N° pezzi                                | N° modello     | Materiale           |
| 8         |                      |                                                              |                                              |            |            |             |                                       |      |                                         | Smussi         | Raggi<br>non guotat |
| 7         |                      |                                                              |                                              |            |            |             |                                       |      |                                         | non quotati    | Tion gabian         |
| 6         |                      |                                                              |                                              |            |            |             |                                       |      |                                         | Rugosità       | •                   |
| 5         |                      |                                                              |                                              |            |            |             |                                       |      |                                         | Ra in um       |                     |
| 4         |                      |                                                              |                                              |            |            |             |                                       |      |                                         |                | I                   |
| 3         |                      |                                                              |                                              |            |            |             |                                       |      |                                         | Sostituito da: | •                   |
| 2 .       |                      |                                                              |                                              |            |            | •           |                                       | •    |                                         | Data:          |                     |
| 1 .       | •                    |                                                              |                                              |            |            | •           |                                       | •    | •                                       | Sostituisce:   | •                   |
| Mod.N°    |                      | Descrizione modifi                                           | iche                                         |            |            | Data        | Disegnato                             | Data | Controllato                             |                | •                   |
|           | Disegnato            | Controllato Approvato Ver                                    |                                              |            |            | if.Norme    | Quote senza indicazione di tolleranza |      |                                         |                | Scala: .            |
| Data      | 03-05-2004           |                                                              |                                              |            |            |             |                                       |      |                                         | -              |                     |
| Firma     | •                    |                                                              |                                              |            |            |             |                                       |      | •                                       |                | $\Box \oplus$       |
| A termir  | ni di leaae ci riser | viamo la proprietà                                           | di auesto                                    | ROB        | $\Omega X$ | 2           |                                       |      |                                         |                | Indice<br>modifica  |
|           | della ROBUSCHI &     | • •                                                          | <b></b>                                      | 1,100      | <i>-</i>   | _           |                                       |      |                                         |                | _                   |
| col divie | eto di riprodurlo o  | di renderlo noto d                                           | ı terzi                                      |            |            |             |                                       |      |                                         |                | 1 5                 |
| o a ditt  | e concorrenti sen    | za la nostra autor                                           | izzazione                                    | EL         | 3.         | <i>5/2V</i> | - RVV                                 | 80   |                                         |                | 2 6                 |
|           |                      |                                                              | ® ®                                          | DISEG      | īNO -      | 70          | $\Gamma$                              |      | $\overline{}$                           | Foglio         | 3 7                 |
|           |                      | ISCH                                                         |                                              | l No       |            | //X         | 589                                   | -()( | $\mathcal{I}(\mathcal{I}(\mathcal{I}))$ |                |                     |
|           |                      |                                                              |                                              | ' V        | _          | , , ,       |                                       |      |                                         |                | 4 8                 |